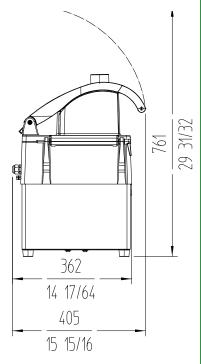

Width: 389 mm Depth: 405 mm Height: 544 mm Net weight: 21 Kg **Crated dimensions** 435 x 430 x 600 mm Volume Packed: 0.11 m<sup>3</sup>