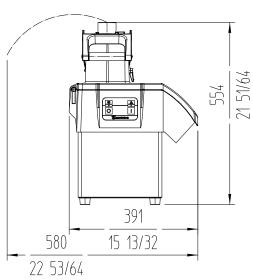

# **SPECIFICATIONS**

Hourly production: 150 Kg - 450 Kg

Inlet opening: 136 cm2 Disc diameter: 205 mm Motor speed:365 rpm

Loading

Single Phase: 550 W Three phase: 370 W

**Noise level (1m.):** <70 dB(A) Background noise: 32 dB(A) External dimensions (WxDxH)

Width: 389 mm Depth: 405 mm Height: 544 mm Net weight: 21 Kg **Crated dimensions** 435 x 430 x 600 mm Volume Packed: 0.11 m<sup>3</sup>