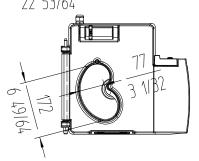

# **SPECIFICATIONS**

Hourly production: 150 Kg - 450 Kg

Inlet opening: 136 cm2 Disc diameter: 205 mm Motor speed:365 rpm

Loading

Single Phase: 550 W Three phase: 370 W

**Noise level (1m.):** <70 dB(A) Background noise: 32 dB(A) External dimensions (WxDxH)