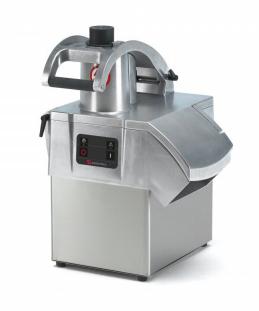

## VEGETABLE PREPARATION MACHINE CA-31

Vegetable preparation machine. Production up to 450 kg/hour.

## SALES DESCRIPTION

Single-speed motor block + Regular hopper.

#### **INCLUDES**

✓ Single-speed motor block.

Regular hopper.