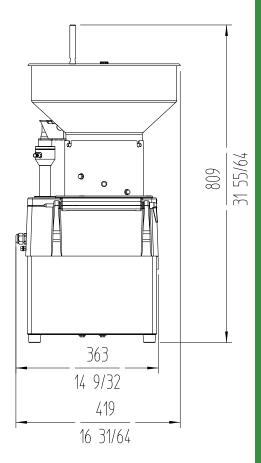

## **SPECIFICATIONS**

Hourly production: 500 Kg - 1000 Kg

Inlet opening: 273 cm2 Disc diameter: 205 mm Motor speed:365-730 rpm

Loading: 750 W

**Noise level (1m.):** <70 dB(A) Background noise: 32 dB(A) External dimensions (WxDxH)

Width: 430 mm Depth: 420 mm Height: 810 mm Net weight: 29.5 Kg **Crated dimensions** 

480 x 480 x 740 mm Volume Packed: 0.17 m<sup>3</sup> Gross weight: 34 Kg.