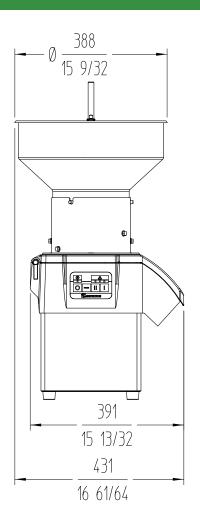

## **SPECIFICATIONS**

Hourly production: 500 Kg - 1000 Kg

Inlet opening: 273 cm2 Disc diameter: 205 mm Motor speed:365-730 rpm

Loading: 750 W

**Noise level (1m.):** <70 dB(A) Background noise: 32 dB(A) External dimensions (WxDxH)

Width: 430 mm Depth: 420 mm Height: 810 mm Net weight: 29.5 Kg **Crated dimensions** 

480 x 480 x 740 mm Volume Packed: 0.17 m<sup>3</sup> Gross weight: 34 Kg.