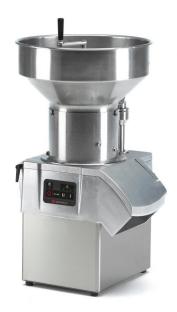

### VEGETABLE PREPARATION MACHINE CA-62

High-production vegetable cutter, up to 1000 kg/h.

### SALES DESCRIPTION

Two-speed motor block + high-production semi-automatic hopper.

### **INCLUDES**

√ Two-speed motor block.

✓ High production semi-automatic hopper.