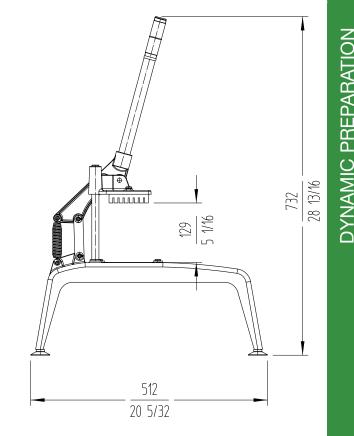

## External dimensions (WxDxH)

- ✓ Width: 280 mm
- ✓ Depth: 512 mm
- ✓ Height: 735 mm

Net weight: 4 Kg