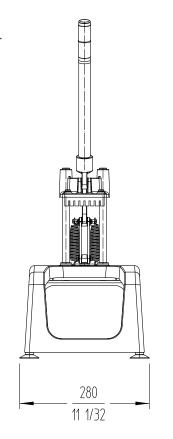

## External dimensions (WxDxH)

- ✓ Width: 280 mm
- ✓ Depth: 512 mm
- ✓ Height: 735 mm

Net weight: 4 Kg