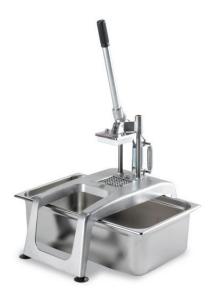

# POTATO CHIPPING MACHINE CF-5

Ideal to make perfect french fries for restaurants and large kitchens.

#### Output: 100 - 150 Kg./h.

Equipped with a knife block and pusher set.

- Light stainless alloy body: light and strong.
- $\checkmark$  Clean cut, without breaching or throw-away and without fatigue.
- ✓ The use of exchangeable knife blocks and pusher sets allows thicknesses of 8, 10 or 12 mm to be achieved.
- ✓ Controls and nuts and bolts in stainless steel.
- ✓ The pusher ejects the chips and leaves the grid free.
- ✓ Extended handle which provides optimal results with minimal effort.
- ✓ Comfortable use: The springs at the rear leave the grid completely free.
- ✓ The springs are highly flexible compensators which help to raise the presser-ejector.
- $\checkmark$  Equipped with suction feet to provide stability on the work surface.
- ✓ Easy to clean.
- $\checkmark$  Blade units of various sizes and holding bowls for cut potatoes are available as optional accessories.

# Accessories

Knife block and pusher set

GN standard containers